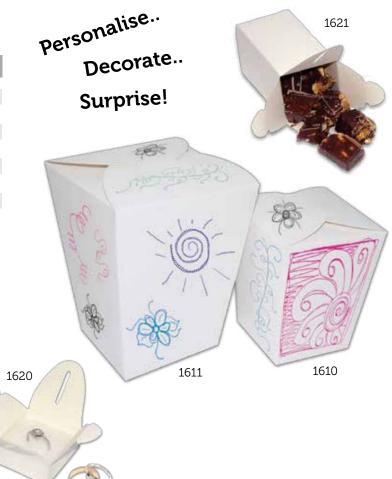

### **Craft & Gift Boxes**

| Code | Size (mm) | Product             | Quantity |
|------|-----------|---------------------|----------|
| 1600 | 80 x 102  | Small Gift Satchel  | 10       |
| 1601 | 100 x 150 | Medium Gift Satchel | 5        |
| 1602 | 160 x 250 | Large Gift Satchel  | 3        |
| 1610 | 90 x 115  | Small Noodle Box    | 5        |
| 1611 | 118 x 150 | Large Noodle Box    | 3        |
| 1620 | 17 x 47   | Small Astucio Box   | 10       |
| 1621 | 47 x 80   | Tall Astucio Box    | 10       |