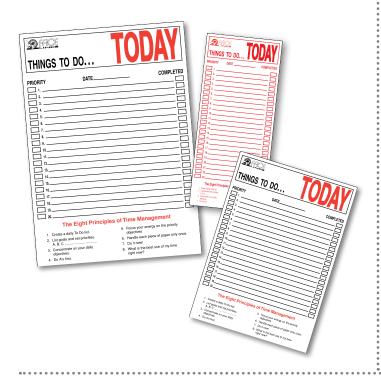

### To Do Pads

| Code | Size (mm) | Product          | Leaves |
|------|-----------|------------------|--------|
|      |           |                  |        |
| 1023 | A4        | Things To Do Pad | 100    |
| 1025 | A5        | Things To Do Pad | 50     |
| 1026 | 99x210    | Things To Do Pad | 100    |