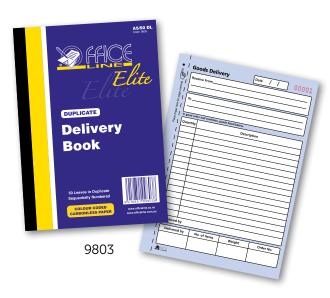

### **Goods Delivery Books**

| Code | Size (mm) | Product                 |      | Leaves |
|------|-----------|-------------------------|------|--------|
|      |           |                         |      |        |
| 9803 | 148 x 200 | Elite Delivery Book NCR | Dup  | 50     |
| 9574 | 125 x 198 | Goods Delivery Book NCR | Dup  | 50     |
| 9575 | 125 x 198 | Goods Delivery Book NCR | Trip | 50     |