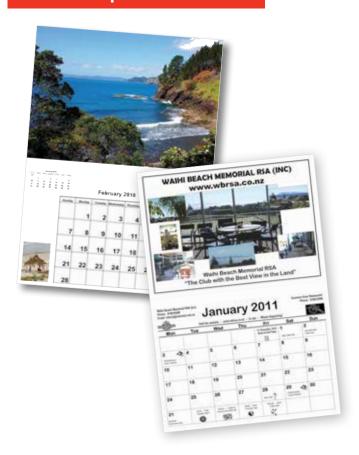

# **Calendars**

### **Custom Calendars**

Calendars and wallplanners can be customised to suit your budget and design requirements. Papers, colours and finishes can be modified to suit your purpose. Please contact us to discuss the many variations possible.