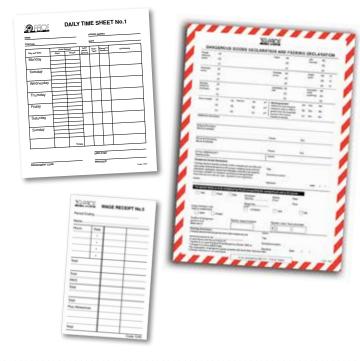

### Office Pads

| Code | Size (mm) | Product                         | Leaves |
|------|-----------|---------------------------------|--------|
| 1028 | A4        | Dangerous Goods Declaration Pad | 50     |
| 1044 | 200 x 240 | Daily Timesheet Pad No.1        | 50     |
| 1045 | 85 x 140  | Wage Receipt Pad No.5           | 50     |