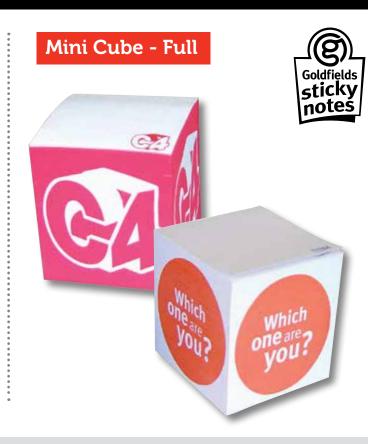

# **Memo Paper Cubes**

### Memo Cube - Quarter

### Memo Cube - Half

### Memo Cube - Full

# Mini Paper Cubes

Mini Cube - Half

### **Popular**

This innovative product is always in demand. Take advantage of their popularity and have your logo seen from all sides!

### Take Your Business to a New Dimension

- Direct advertising impact
- Create personalised 'things to do' or
- Memo pads
- Fantastic business gift
- Perfect for telephone notes or checklist forms

### **Clever Combinations**

Create an efficient office tool and combine a cube with a jotter pad. Or if you need your message to stick, why not print your cube as Sticky Notes?

| Mini Cube - Half    | 70 x 70 x 35mm  | 280 leaves |
|---------------------|-----------------|------------|
| Mini Cube - Full    | 70 x 70 x 70mm  | 560 leaves |
| Memo Cube - Quarter | 98 x 98 x 25mm  | 200 leaves |
| Memo Cube - Half    | 98 x 98 x 49mm  | 400 leaves |
| Memo Cube - Full    | 98 x 98 x 98 mm | 800 leaves |