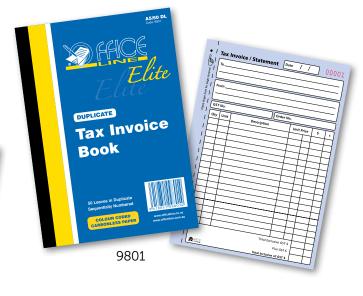

### **Tax Invoice Statement**

| Code | Size (mm) | Product                    | ւ    | eaves |
|------|-----------|----------------------------|------|-------|
|      |           |                            |      |       |
| 9801 | 148 x 200 | Elite Tax Invoice Book NCR | Dup  | 50    |
| 9572 | 125 x 198 | Tax Invoice Book NCR       | Dup  | 50    |
| 9573 | 125 x 198 | Tax Invoice Book NCR       | Trip | 50    |