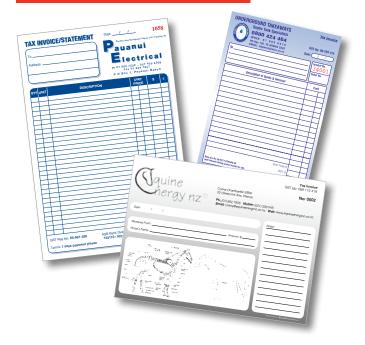

### **Custom Docket Books**

### **Tax Invoice Statement**

| Code | Size (mm) | Product                    | ւ    | eaves |
|------|-----------|----------------------------|------|-------|
|      |           |                            |      |       |
| 9801 | 148 x 200 | Elite Tax Invoice Book NCR | Dup  | 50    |
| 9572 | 125 x 198 | Tax Invoice Book NCR       | Dup  | 50    |
| 9573 | 125 x 198 | Tax Invoice Book NCR       | Trip | 50    |