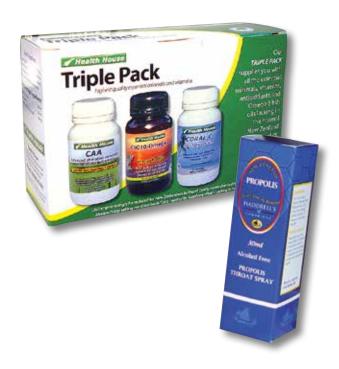

ds on three sides so the backing card can be slid down behind the blister like a drawer, then normally secured with staples.
- **Clamshell** Double sided blister offers high marketing impact and rugged product protection. Usually the clamshell is hinged at the bottom and secured by friction buttons or staples. Backing cards, inserts and instruction leaflets are strategically placed inside the blister so they are seen with the product from 360°.
- **Skin-packing** A fast and effective solution for increasing product visibility. A thin layer of film neatly secures your product to a backing card. An ideal and tamperproof option for intricate or varied components along with retail market sampling.

# **Food Packaging**

### **Snack Boxes**





### **Chip Boxes**



### Health/Pharmaceutical



### **Counter Packaging**



### **Gift Boxes**



### Bands/Wraps









### **Endless Options**

- Open Top Cartons perfect for hot chips, popcorn and other quick-filling items
- Crash-lock glued cartons speedy and secure assembly while allowing flat storage
- Sleeves maximum advertising space from a simple wrap-around
- Bands/Wraps any shape or colour. A valuable promotional or branding tool
- Novelty Cartons customise the shape, colour and style for a unique result

### Quick and secure assembly with a crash-lock base!







# Labels & Tags

### Labels















### **Neck Tags/Prize Tents**



### A Solution for all Products

- Labels As a presentation tool or merely as an internal manufacturing device. Labels can be designed for a temporary or permanent application, in a un