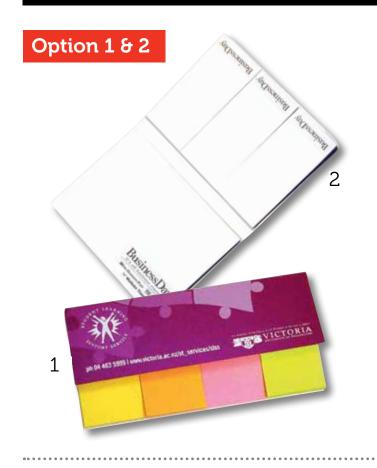

# **Sticky Notes Organiser Packs**

**Customised Sizes** 

Cover: 77 x 105mm Pads: 26 x 75mm (x4)

Option 5

Cover: 77 x 105mm Pads: 75 x 102mm (x1) 34 x 75mm (x3)

Cover: 77 x 105mm Pads: 51 x 75mm (x1) 26 x 75mm (x2)

Cover: 77 x 105mm Pads: 26 x 75mm (x1) 75 x 75mm (x1)

Cover: 77 x 134mm Pads: 70 x 75mm (x1)

Option 6

Cover: 77 x 134mm Pads: 51 x 75mm (x1) 26 x 75mm (x1)