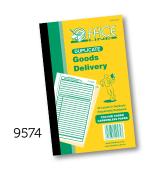

### **Goods Delivery Books**

| Code | Size (mm) | Product                 |      | Leaves |
|------|-----------|-------------------------|------|--------|
|      |           |                         |      |        |
| 9803 | 148 x 200 | Elite Delivery Book NCR | Dup  | 50     |
| 9574 | 125 x 198 | Goods Delivery Book NCR | Dup  | 50     |
| 9575 | 125 x 198 | Goods Delivery Book NCR | Trip | 50     |