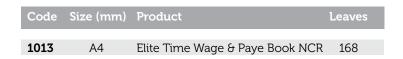

### Time, Wage & Paye Books

A comprehensive payroll accounting system in one large format book. Easy to use, convenient sized A4 workbook for full-year records for up to 6 employees. This new system incorporates three books in one, complete with payroll hours, wage and payment details, leave and holiday records plus monthly IR345 and Kiwisaver tax return worksheets. Up to date with current legislation.