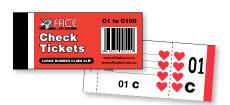

### **Check Tickets**

| Code | Size (mm) | Product       | Quantity |
|------|-----------|---------------|----------|
|      |           |               |          |
| 552  | 50 x 115  | Check Tickets | 50       |