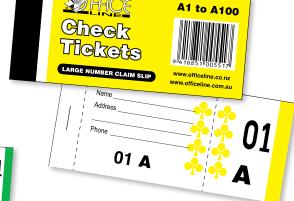

### **Check Tickets**

| Code | Size (mm) | Product       | Quantity |
|------|-----------|---------------|----------|
|      |           |               |          |
| 552  | 50 x 115  | Check Tickets | 50       |