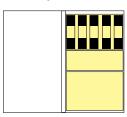

# **Sticky Notes Organiser Packs**

**Customised Sizes** 

Cover: 77 x 105mm Pads: 26 x 75mm (x4)

Option 5

Cover: 77 x 105mm Pads: 75 x 102mm (x1) 34 x 75mm (x3)

Cover: 77 x 105mm Pads: 51 x 75mm (x1) 26 x 75mm (x2)

Cover: 77 x 105mm Pads: 26 x 75mm (x1) 75 x 75mm (x1)

Cover: 77 x 134mm Pads: 70 x 75mm (x1)

Option 6

Cover: 77 x 134mm Pads: 51 x 75mm (x1) 26 x 75mm (x1)

# Option 7

Cover: 80 x 55mm Flags: 5 x mini flags

### Can't decide on any of these options?

We can customise to your needs!

### Communication

Add a personal touch to your campaign with customised card covers. Increase value with one-to-one marketing! Display your brand with a high quality printed cover.

A large selection of organisers are available to choose from. Alternatively, create your own layout. Talk to us about your options. We can help you put together your own combinations.