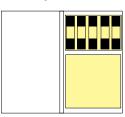

# **Sticky Notes Organiser Packs**

**Customised Sizes** 

Cover: 77 x 105mm Pads: 26 x 75mm (x4)

Option 5

Cover: 77 x 105mm Pads: 75 x 102mm (x1) 34 x 75mm (x3)

Cover: 77 x 105mm Pads: 51 x 75mm (x1) 26 x 75mm (x2)

Cover: 77 x 105mm Pads: 26 x 75mm (x1) 75 x 75mm (x1)

Cover: 77 x 134mm Pads: 70 x 75mm (x1)

Option 6

Cover: 77 x 134mm Pads: 51 x 75mm (x1) 26 x 75mm (x1)

# Option 7

Cover: 80 x 55mm Flags: 5 x mini flags

### Can't decide on any of these options?

We can customise to your needs!

### Communication

Add a personal touch to your campaign with customised card covers. Increase value with one-to-one marketing! Display your brand with a high quality printed cover.

A large selection of organisers are available to choose from. Alternatively, create your own layout. Talk to us about your options. We can help you put together your own combinations.