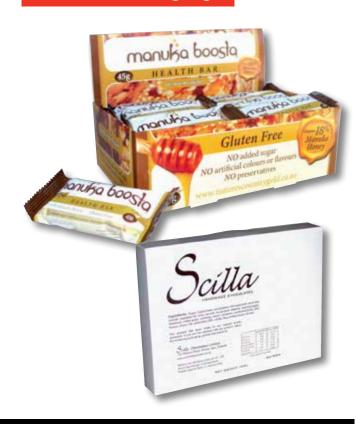

ing card can be slid down behind the blister like a drawer, then normally secured with staples.
- **Clamshell** Double sided blister offers high marketing impact and rugged product protection. Usually the clamshell is hinged at the bottom and secured by friction buttons or staples. Backing cards, inserts and instruction leaflets are strategically placed inside the blister so they are seen with the product from 360°.
- **Skin-packing** A fast and effective solution for increasing product visibility. A thin layer of film neatly secures your product to a backing card. An ideal and tamperproof option for intricate or varied components along with retail market sampling.

# **Food Packaging**

### **Snack Boxes**





### **Chip Boxes**



### Health/Pharmaceutical



### **Counter Packaging**



### **Gift Boxes**



### Bands/Wraps









### **Endless Options**

- Open Top Cartons perfect for hot chips, popcorn and other quick-filling items
- Crash-lock glued cartons speedy and secure assembly while allowing flat storage
- Sleeves maximum advertising space from a simple wrap-around
- Bands/Wraps any shape or colour. A valuable promotional or branding tool
- Novelty Cartons customise the shape, colour and style for a unique result

### Quick and secure assembly with a crash-lock base!







# Labels & Tags

### Labels















### **Neck Tags/Prize Tents**



### A Solution for all Products

- Labels As a presentation tool or merely as an internal manufacturing device. Labels can be designed for a temporary or permanent application, in a unique shape or for in-house ov