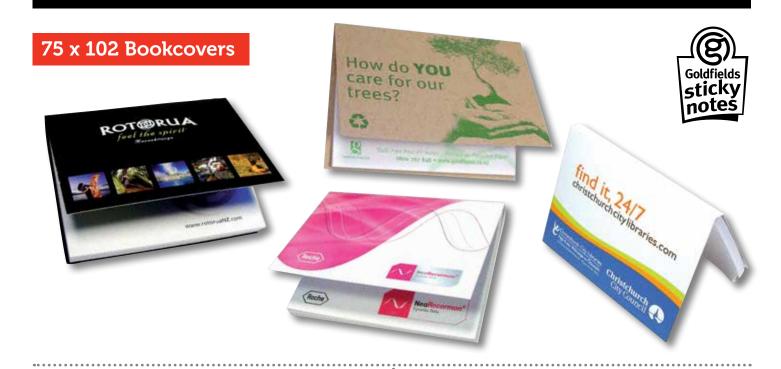

# **Sticky Notes Bookcovers**

# 75 x 102 Diecut Pad with Bookcover

# 75 x 127 Bookcover with Free Pad

### 70 x 75 Bookcover

Why not add a diecut window to the front of your book cover!