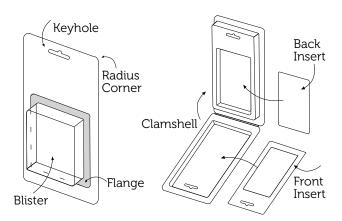

# Blister Cards & Sealing Solutions

### **Heat Seal**

### Slide-On

### Clam Shell

### Skin-Packing

**Blister -** PVC or PET preformed plastic shell which goes on or around a backing card. The height of the blister is all relevant to what product/s are to go inside.

**Flange -** The horizontal sides to a blister which seal onto the backing card. This needs to be a minimum of 7mm.

**Radius Corner -** Rounded corners rather than square edges to prevent damage to the cardboard corners. These need to be a minimum of 4mm.

### **Versatile Display Formats**

- **Heat Sealed** Secure and highly visible packaging. Offers automatic application of a clear moulded blister onto a backing card coated with heat-activated adhesive.
- **Slide-on** Assembled by hand without the need for specialist machinery. The clear moulded blister usually covers the entire backing card with 180° folds on three sides so the backing card can be slid down behind the blister like a drawer, then normally secured with staples.
- **Clamshell** Double sided blister offers high marketing impact and rugged product protection. Usually the clamshell is hinged at the bottom and secured by friction buttons or staples. Backing cards, inserts and instruction leaflets are strategically placed inside the blister so they are seen with the product from 360°.
- **Skin-packing** A fast and effective solution for increasing product visibility. A thin layer of film neatly secures your product to a backing card. An ideal and tamperproof option for intricate or varied components along with retail market sampling.