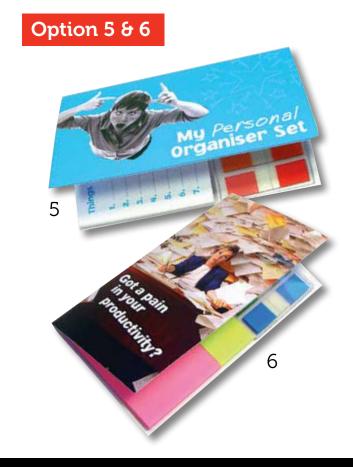

# **Sticky Notes Organiser Packs**

**Customised Sizes** 

Cover: 77 x 105mm Pads: 26 x 75mm (x4)

Option 5

Cover: 77 x 105mm Pads: 75 x 102mm (x1) 34 x 75mm (x3)

Cover: 77 x 105mm Pads: 51 x 75mm (x1) 26 x 75mm (x2)

Cover: 77 x 105mm Pads: 26 x 75mm (x1) 75 x 75mm (x1)

Cover: 77 x 134mm Pads: 70 x 75mm (x1)

Option 6

Cover: 77 x 134mm Pads: 51 x 75mm (x1) 26 x 75mm (x1)