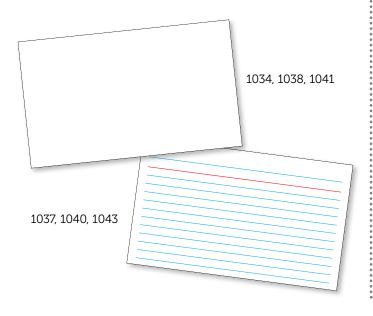

### **System Cards**

| Code | Size (mm) | Product           | Quantity |
|------|-----------|-------------------|----------|
|      |           |                   |          |
| 1034 | 77 x 127  | Plain System Card | 100      |
| 1037 | 77 x 127  | Ruled System Card | 100      |
| 1038 | 102 x 153 | Plain System Card | 100      |
| 1040 | 102 x 153 | Ruled System Card | 100      |
| 1041 | 125 x 198 | Plain System Card | 100      |
| 1043 | 125 x 198 | Ruled System Card | 100      |