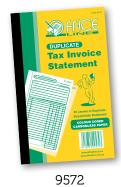

### **Tax Invoice Statement**

| Code | Size (mm) | Product                    | ւ    | eaves |
|------|-----------|----------------------------|------|-------|
|      |           |                            |      |       |
| 9801 | 148 x 200 | Elite Tax Invoice Book NCR | Dup  | 50    |
| 9572 | 125 x 198 | Tax Invoice Book NCR       | Dup  | 50    |
| 9573 | 125 x 198 | Tax Invoice Book NCR       | Trip | 50    |