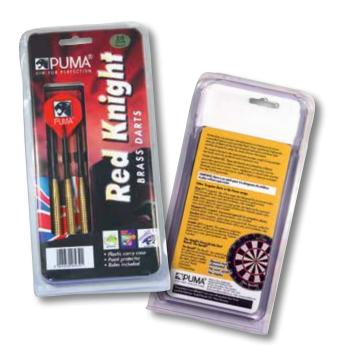

# Blister Cards & Sealing Solutions

### **Heat Seal**

### Slide-On

### Clam Shell

### Skin-Packing

**Blister -** PVC or PET preformed plastic shell which goes on or around a backing card. The height of the blister is all relevant to what product/s are to go inside.

**Flange -** The horizontal sides to a blister which seal onto the backing card. This needs to be a minimum of 7mm.

### **Versatile Display Formats**

- **Heat Sealed** Secure and highly visible packaging. Offers automatic application of a clear moulded blister onto a backing card coated with heat-activated adhesive.
- **Slide-on** Assembled by hand without the need for specialist machinery. The clear moulded blister usually covers the entire backing card with 180° folds on three sides so the backing card can be slid down behind the blister like a drawer, then normally secured with staples.
- **Clamshell** Double sided blister offers high marketing impact and rugged product protection. Usually the clamshell is hinged at the bottom and secured by friction buttons or staples. Backing cards, inserts and instruction leaflets are strategically placed inside the blister so they are seen with the product from 360°.
- **Skin-packing** A fast and effective solution for increasing product visibility. A thin layer of film neatly secures your product to a backing card. An ideal and tamperproof option for intricate or varied components along with retail market sampling.