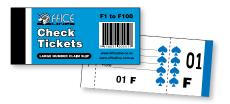

### **Check Tickets**

| Code | Size (mm) | Product       | Quantity |
|------|-----------|---------------|----------|
|      |           |               |          |
| 552  | 50 x 115  | Check Tickets | 50       |