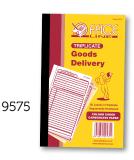

### **Goods Delivery Books**

| Code | Size (mm) | Product                 |      | Leaves |
|------|-----------|-------------------------|------|--------|
|      |           |                         |      |        |
| 9803 | 148 x 200 | Elite Delivery Book NCR | Dup  | 50     |
| 9574 | 125 x 198 | Goods Delivery Book NCR | Dup  | 50     |
| 9575 | 125 x 198 | Goods Delivery Book NCR | Trip | 50     |