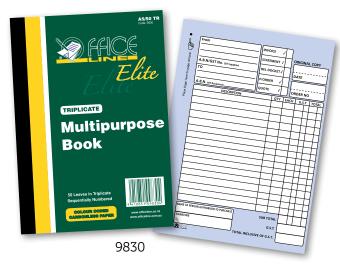

CR | Dup  | 50    |
| 9572 | 125 x 198 | Tax Invoice Book NCR       | Dup  | 50    |
| 9573 | 125 x 198 | Tax Invoice Book NCR       | Trip | 50    |









### **Receipt Books**

| Code | Size (mm) | Product          |     | Leaves |
|------|-----------|------------------|-----|--------|
| 9580 | 99 x 125  | Cash Receipt NCR | Dup | 50     |





### Time, Wage & Paye Books







A comprehensive payroll accounting system in one large format book. Easy to use, convenient sized A4 workbook for full-year records for up to 6 employees. This new system incorporates three books in one, complete with payroll hours, wage and payment details, leave and holiday records plus monthly IR345 and Kiwisaver tax return worksheets. Up to date with current legislation.



### **Multipurpose Books**







### **Goods Delivery Books**

| Code | Size (mm) | Product                 |      | Leaves |
|------|-----------|-------------------------|------|--------|
|      |           |                         |      |        |
| 9803 | 148 x 200 | Elite Delivery Book NCR | Dup  | 50     |
| 9574 | 125 x 198 | Goods Delivery Book NCR | Dup  | 50     |
| 9575 | 125 x 198 | Goods Delivery Book NCR | Trip | 50     |











### **Docket Books**

|      |           |                  |     |                                                    |                                              | FFICE