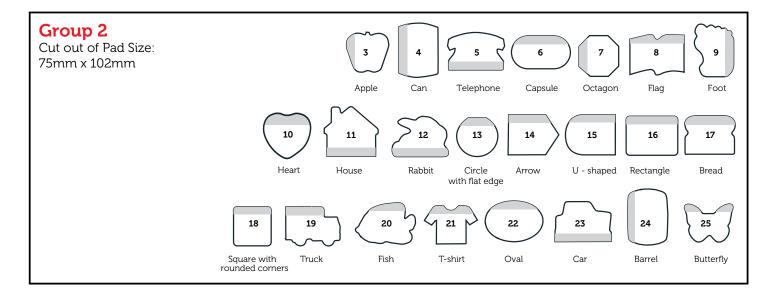

# **Die Cut Custom Printed Sticky Notes**

### **Different Shapes**

Choose the shape of your Sticky Notes pad to reflect your product or campaign. Getting in shape has never been easier!

... be the shape you want!

# Who said sticky notes have to be Square?

### Group 1

Cut out of Pad Size: 70mm x 75mm

U-shaped

with flat edge

Cut out of Pad Size: 102mm x 148mm

Light bulb

Triangle

31 Arrow 32

33 Square with

slant corner

34

rounded corners

35

36

There is no knife charge for the standard shapes listed above.

### The possibilities are endless

Cup

Creating a new die cut shape incurs a one-off charge of \$200.00.

Cat

Ship

Coffee Cup

Available with 25 or 40 leaves per pad