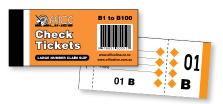

### **Check Tickets**

| Code | Size (mm) | Product       | Quantity |
|------|-----------|---------------|----------|
|      |           |               |          |
| 552  | 50 x 115  | Check Tickets | 50       |