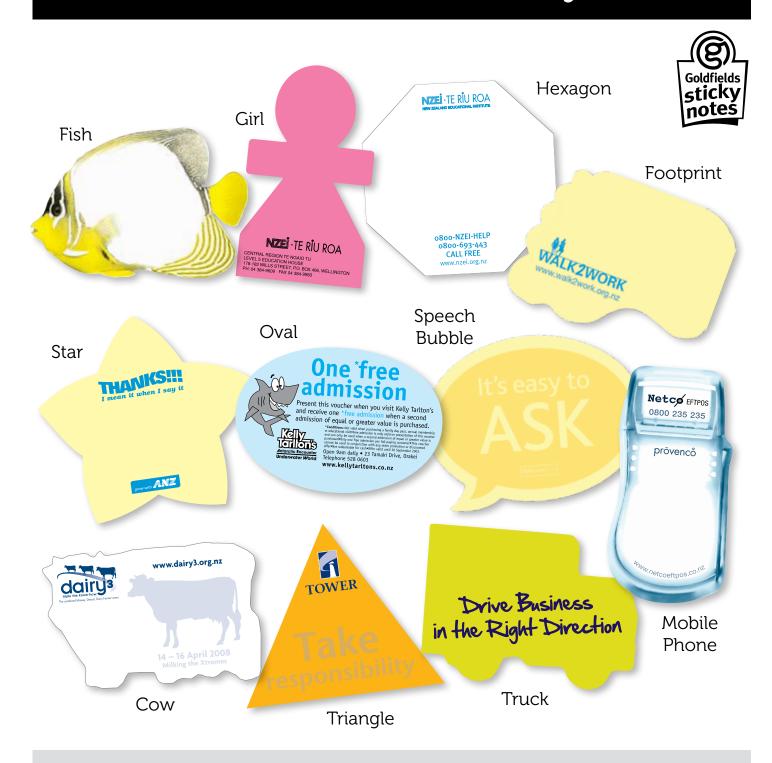

# **Die Cut Custom Printed Sticky Notes**

### **Different Shapes**

Choose the shape of your Sticky Notes pad to reflect your product or campaign. Getting in shape has never been easier!

... be the shape you want!

# Who said sticky notes have to be Square?

### Group 1

Cut out of Pad Size: 70mm x 75mm

U-shaped

with flat edge

Cut out of Pad Size: 102mm x 148mm

Light bulb

Triangle

31 Arrow 32

33 Square with

slant corner

34

rounded corners

35

36

There is no knife charge for the standard shapes listed above.

### The possibilities are endless

Cup

Creating a new die cut shape incurs a one-off charge of \$200.00.

Cat

Ship

Coffee Cup

Available with 25 or 40 leaves per pad