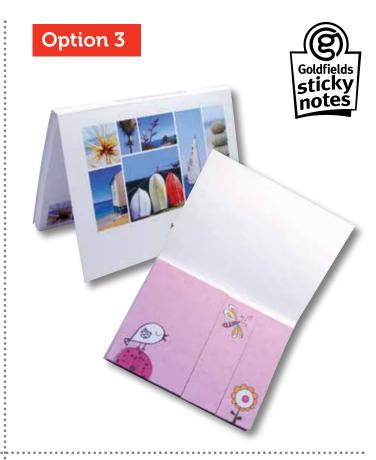

# **Die Cut Custom Printed Sticky Notes**

### **Different Shapes**

Choose the shape of your Sticky Notes pad to reflect your product or campaign. Getting in shape has never been easier!

... be the shape you want!