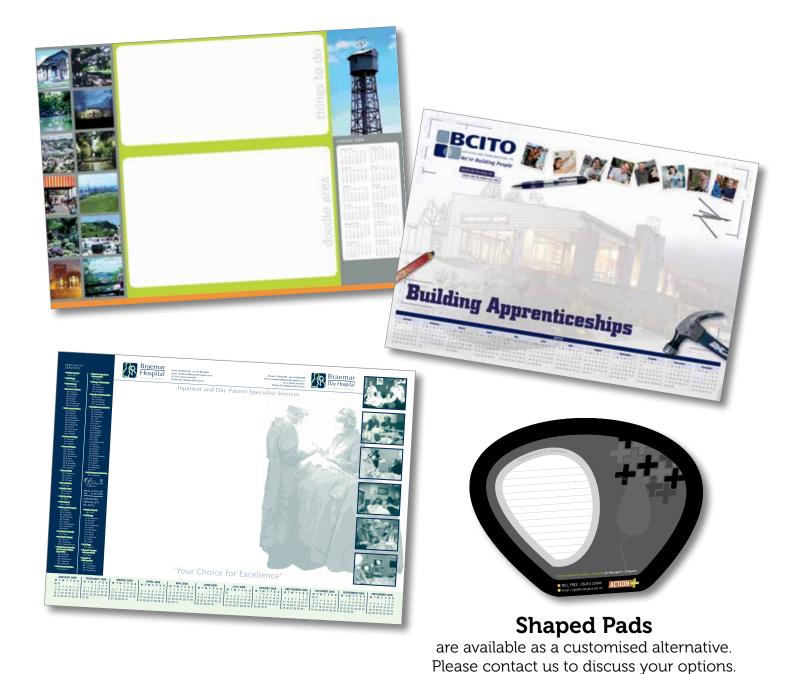

# Promotional Pads

A6, A5, A4, A3, A2 - in 25 or 50 leaves

### An Old Favourite

Pads are the perfect accessory for everyone's desk. Combine function and form to create an office essential:

- 'To do' list
- Emphasise important contact details
- Add a ruler and other useful diagrams
- Include key information or maps

# **Desk Pads**

### **Impact**

By using pads as your advertising medium you are getting maximum impact from the first sheet to the last. Take advantage of this fantastic opportunity!

- Trade show give-away
- Promotional vehicle
- Continuous advertising tool
- Practical gift for your customers