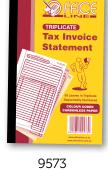

### **Tax Invoice Statement**

| Code | Size (mm) | Product                    | ւ    | eaves |
|------|-----------|----------------------------|------|-------|
|      |           |                            |      |       |
| 9801 | 148 x 200 | Elite Tax Invoice Book NCR | Dup  | 50    |
| 9572 | 125 x 198 | Tax Invoice Book NCR       | Dup  | 50    |
| 9573 | 125 x 198 | Tax Invoice Book NCR       | Trip | 50    |