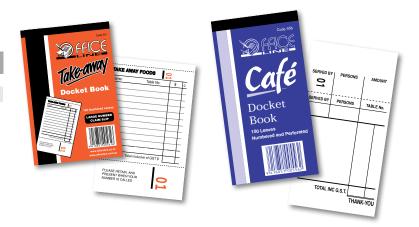

### Takeaway & Cafe Books

| Code | Size (mm) | Product                    | Leaves |
|------|-----------|----------------------------|--------|
| 561  | 99 x 150  | Takeaway Docket Claim Slip | 100    |
| 556  | 67 x 125  | Café Docket Book           | 100    |