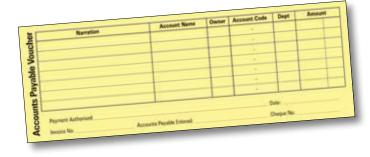

ign.

### **Trapping**

The file should be supplied 1up. Where 2 or more print colours touch, trapping is required. Trapping is best left for our pre-press department, however if you would prefer to trap the artwork yourself we recommend a 0.5 point trap.



### If you can not supply a PDF file, we accept these programmes:

Adobe Illustrator (Version CS6 or earlier) Adobe InDesign (Version CS6 or earlier) Adobe Freehand (Version MX or earlier)

### Preferred format and files that need to be included:

All graphics files must be included. We recommend that bitmapped files be at the following resolutions:

300 DPI - for Halftone/greyscales and 1200 DPI - for Line art.

# **Custom Printed Sticky Notes**

### 26 x 75 / 26 x 50



printed on electric green







### 102 x 148



### 75 x 204





### **Custom Sizes**





### We can print any size, just ask us!

### Printed Sticky Notes and Sticky Notes Shapes are available in the following paper colours:

- Electric Pink
- Electric Green
- Sand
- Sky Blue
- Grey

- Electric Yellow
- Electric Orange
- Green
- Pale Yellow
- White

Available with 25, 40, 50 or 100 leaves per pad.

# **Die Cut Custom Printed Sticky Notes**



### **Different Shapes**

Choose the shape of your Sticky Notes pad to reflect your product or campaign. Getting in shape has never been easier!

... be the shape you want!

# Who said sticky notes have to be Square?



### Group 1

Cut out of Pad Size: 70mm x 75mm





U-shaped

with flat edge





Cut out of Pad Size: 102mm x 148mm







Light bulb



Triangle

31 Arrow 32

33 Square with

slant corner

34