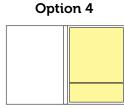

# **Sticky Notes Organiser Packs**

**Customised Sizes** 

Cover: 77 x 105mm Pads: 26 x 75mm (x4)

Option 5

Cover: 77 x 105mm Pads: 75 x 102mm (x1) 34 x 75mm (x3)

Cover: 77 x 105mm Pads: 51 x 75mm (x1) 26 x 75mm (x2)

Cover: 77 x 105mm Pads: 26 x 75mm (x1) 75 x 75mm (x1)

Cover: 77 x 134mm Pads: 70 x 75mm (x1)

Option 6

Cover: 77 x 134mm Pads: 51 x 75mm (x1) 26 x 75mm (x1)

# Option 7

Cover: 80 x 55mm Flags: 5 x mini flags

### Can't decide on any of these options?

We can customise to your needs!

### Communication

Add a personal touch to your campaign with customised card covers. Increase value with one-to-one marketing! Display your brand with a high quality printed cover.

A large selection of organisers are available to choose from. Alternatively, create your own layout. Talk to us about your options. We can help you put together your own combinations.