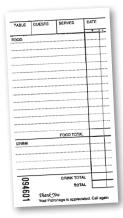

### **Restaurant Books**

| Code | Size (mm) | Product      |      | Leaves |
|------|-----------|--------------|------|--------|
| 9604 | 100 x 200 | Food & Drink | Dup  | 50     |
| 9605 | 100 x 200 | Food & Drink | Trip | 50     |