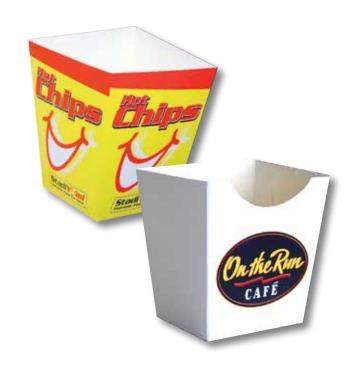

# **Food Packaging**

### **Snack Boxes**

### **Chip Boxes**

### **Endless Options**

- Open Top Cartons perfect for hot chips, popcorn and other quick-filling items
- Crash-lock glued cartons speedy and secure assembly while allowing flat storage
- Sleeves maximum advertising space from a simple wrap-around
- Bands/Wraps any shape or colour. A valuable promotional or branding tool
- Novelty Cartons customise the shape, colour and style for a unique result