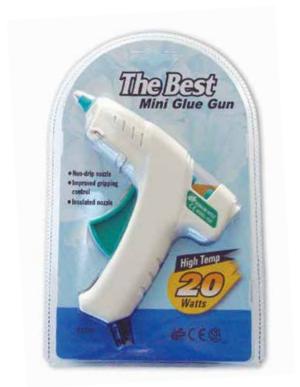

### Glue Gun

| Code | Size | Product                | Quantity |
|------|------|------------------------|----------|
|      |      |                        |          |
| 1169 | 20w  | Hot Melt Mini Glue Gun | 1        |