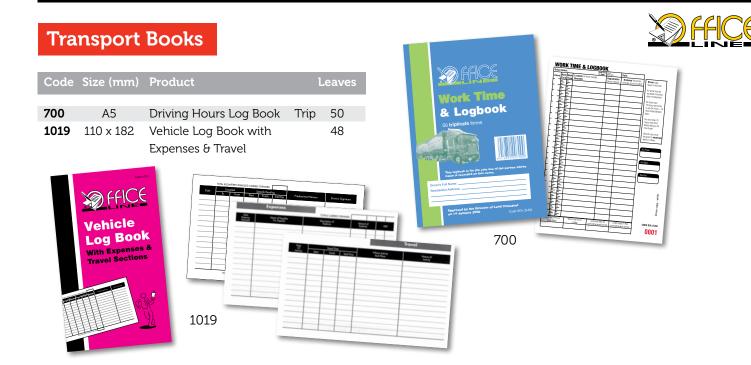

ng system in one large format book. Easy to use, convenient sized A4 workbook for full-year records for up to 6 employees. This new system incorporates three books in one, complete with payroll hours, wage and payment details, leave and holiday records plus monthly IR345 and Kiwisaver tax return worksheets. Up to date with current legislation.



### **Multipurpose Books**







### **Goods Delivery Books**

| Code | Size (mm) | Product                 |      | Leaves |
|------|-----------|-------------------------|------|--------|
|      |           |                         |      |        |
| 9803 | 148 x 200 | Elite Delivery Book NCR | Dup  | 50     |
| 9574 | 125 x 198 | Goods Delivery Book NCR | Dup  | 50     |
| 9575 | 125 x 198 | Goods Delivery Book NCR | Trip | 50     |











### **Docket Books**

|      |           |                  |     |                                                    |                                              | FFICE