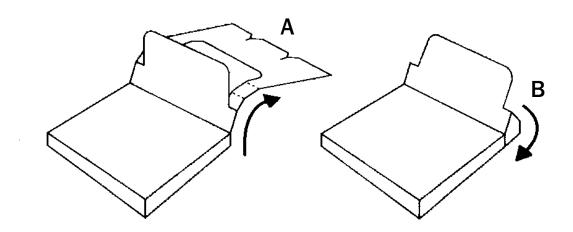

### Group 1

Cut out of Pad Size: 70mm x 75mm

U-shaped

with flat edge

Cut out of Pad Size: 102mm x 148mm

Light bulb

Triangle

31 Arrow 32

33 Square with

slant corner

34

rounded corners

35

36

There is no knife charge for the standard shapes listed above.