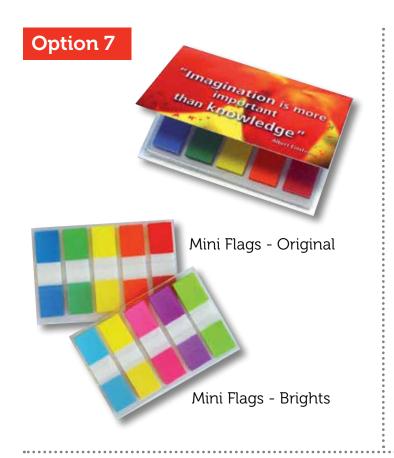

# Option 7

Cover: 80 x 55mm Flags: 5 x mini flags

### Can't decide on any of these options?

We can customise to your needs!

### Communication

Add a personal touch to your campaign with customised card covers. Increase value with one-to-one marketing! Display your brand with a high quality printed cover.

A large selection of organisers are available to choose from. Alternatively, create your own layout. Talk to us about your options. We can help you put together your own combinations.